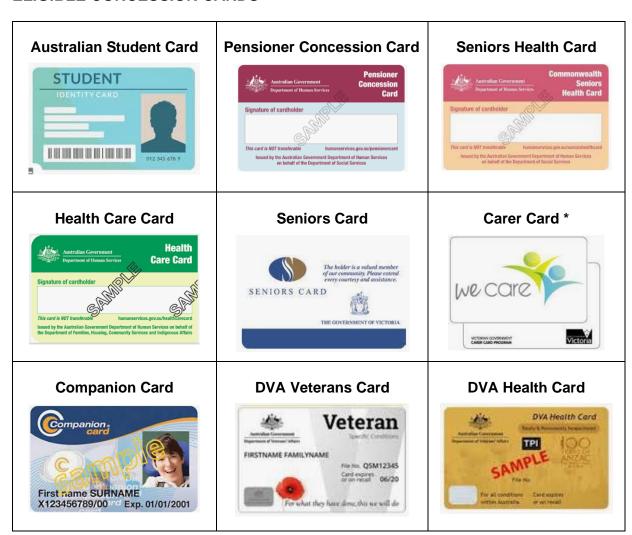

## **ELIGIBLE CONCESSION CARDS**

<sup>\*</sup> The Carer Card is not the same as a Companion Card. The Companion Card is issued to a person who is unable to access a venue without a carer.

The Carer Card is issued to a carer to recognise and reward them with various business discounts and offers, and the card can be used independently of the person under their care.